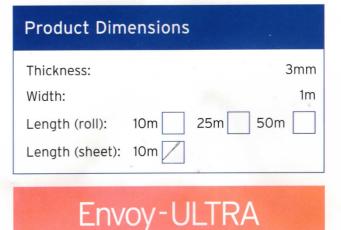

## Envoy-ULTRA

Multi-purpose underlay for all laminate and solid wood floors. Combines **thermal and sound insulation** with damp proof performance. Available in three different roll lengths or as a 10m sheet.